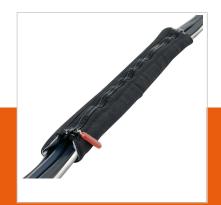

## **Key Benefits**

• Easy install

For the finishing touch combine a TURN mount with the Cable Sleeve. It will cleverly bundle and hide the cables running from the back of your TV to the wall.

The Cable sleeve easily zips around your cables. It can be reversed if you prefer a a silver/grey exterior, and/or partly folded if the standard length is too long. The Cable Sleeve was designed to be used with a Physix TURN support, but is also great for other situations where you want to bundle and hide cables. And you can use two Cable Sleeves in a row to hide longer cable lengths