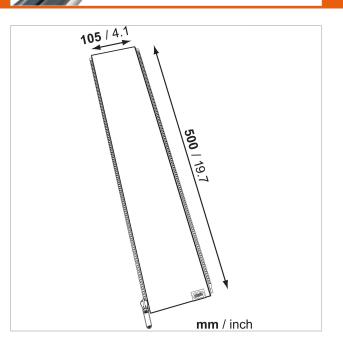

## PHA 500 Cable Sleeve

Article number (SKU) Colour 6308500 Black

## **Specifications**

| Product type number  |
|----------------------|
| Article number (SKU) |
| Colour               |
| EAN single box       |
| Guarantee            |

PHA 500 6308500 Black 8712285315343 10 years