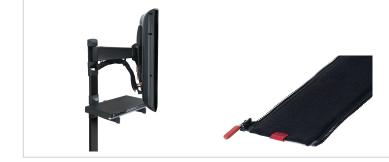

## **Key Benefits**

• Easy install

For the finishing touch combine a TURN mount with the Cable Sleeve. It will cleverly bundle and hide the cables running from the back of your TV to the wall.

The Cable sleeve easily zips around your cables. It can be reversed if you prefer a a silver/grey exterior, and/or partly folded if the standard length is too long. The Cable Sleeve was designed to be used with a Physix TURN support, but is also great for other situations where you want to bundle and hide cables. And you can use two Cable Sleeves in a row to hide longer cable lengths