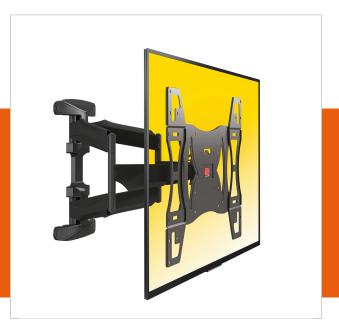

## PHW 400 L Full-Motion TV Wall Mount

Article number (SKU)
Colour

6303400 Black

## **Key Benefits**

- Smoothly turn your TV up to 180°
- Strong and Simple: solid, secure solutions to mount your TV

Enjoy your TV mounted flat to the wall, and turn and tilt it towards you for the perfect viewing angle. The TURN & TILT LARGE wall mount from Physix is suitable for TV's from 40" to 82" weighing up to 45 kg.

This universal support is suitable for almost all TV brands. It comes with easy mounting instructions, as well as all the screws and wall plugs you might need. The Turn functionality let's you turn the screen left or right up to 90 degrees (depending on TV size) or tilt it 15 degrees, to ensure the perfect viewing angle from anywhere you want to watch.