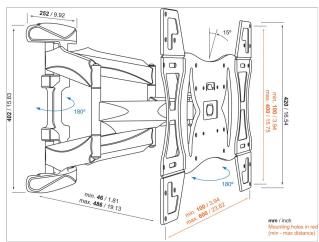

## **Specifications**

Product type number PHW 400 L
Article number (SKU) 6303400
Colour Black

EAN single box 8712285320828

Product size L TÜV certified Yes

Tilt up to 15°

Turn Full motion (up to 180°)

Guarantee Lifetime
Max. weight load (kg) 45
Max. bolt size M8
Max. height of interface (mm) 420
Max. width of interface (mm) 627
Max. distance to the wall (mm) 486

Max. distance to the wall (mm) 486

Min. distance to the wall (mm) 46

Universal or fixed hole pattern Fixed