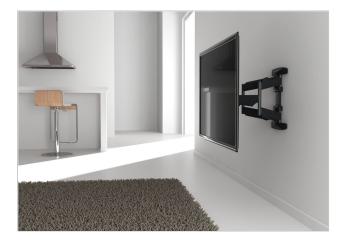

## **Key Benefits**

- Smoothly turn your TV up to 180°
- Strong and Simple: solid, secure solutions to mount your TV

Enjoy your TV mounted flat to the wall, and turn and tilt it towards you for the perfect viewing angle. The TURN & TILT LARGE wall mount from Physix is suitable for TV's from 40" to 82" weighing up to 45 kg.

This universal support is suitable for almost all TV brands. It comes with easy mounting instructions, as well as all the screws and wall plugs you might need. The Turn functionality let's you turn the screen left or right up to 90 degrees (depending on TV size) or tilt it 15 degrees, to ensure the perfect viewing angle from anywhere you want to watch.