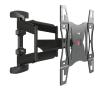

## **Key Benefits**

- Smoothly turn your TV up to 180°
- Strong and Simple: solid, secure solutions to mount your TV

Enjoy your TV mounted flat to the wall, and turn and tilt it towards you for the perfect viewing angle. The TURN & TILT LARGE wall mount from Physix is suitable for TV's from 40" to 82" weighing up to 45 kg.

This universal support is suitable for almost all TV brands. It comes with easy mounting instructions, as well as all the screws and wall plugs you might need. The Turn functionality let's you turn the screen left or right up to 90 degrees (depending on TV size) or tilt it 15 degrees, to ensure the perfect viewing angle from anywhere you want to watch.