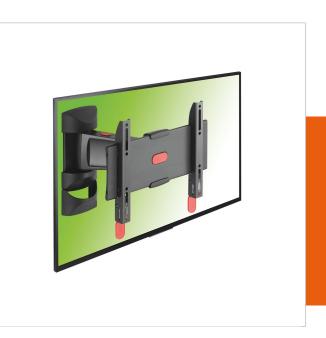

## **Key Benefits**

- Lock your TV securely in place
- Smoothly turn your TV up to 120°
- Strong and Simple: solid, secure solutions to mount your TV

Enjoy your TV mounted flat to the wall. The TURN SMALL wall mount from Physix is suitable for TV's from 19" to 43" weighing up to 20 kg.

This universal support is suitable for almost all TV brands. It comes with easy mounting instructions, as well as all the screws and wall plugs you might need. The Turn functionality let's you turn the screen left or right up to 60 degrees (depending on TV size), to ensure the perfect viewing angle from anywhere you want to watch. The Lock Release feature clicks your TV to the wall, and ensures a secure & safe connection between the TV and the wall mount.