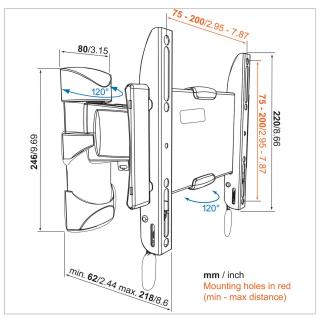

## **Specifications**

Product type number PHW 300 S
Article number (SKU) 6301300
Colour Black

EAN single box 8712285315169

Product size S TÜV certified Yes

Turn Motion (up to 120°)

Guarantee Lifetime
Min. screen size (inch) 19
Max. screen size (inch) 43
Max. weight load (kg) 20

Min. hole pattern 75mm x 75mm x 75mm Max. hole pattern 200mm x 200mm

Max. bolt size M8

Max. height of interface (mm) 220

Max. width of interface (mm) 289

Max. distance to the wall (mm) 218

Min. distance to the wall (mm) 62

Number of pivot points 2

Universal or fixed hole pattern Universal