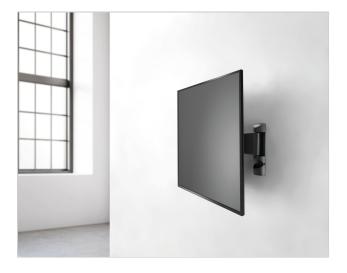

## **Key Benefits**

- Lock your TV securely in place
- Smoothly turn your TV up to 120°
- Strong and Simple: solid, secure solutions to mount your TV

Enjoy your TV mounted flat to the wall. The TURN SMALL wall mount from Physix is suitable for TV's from 19" to 43" weighing up to 20 kg.

This universal support is suitable for almost all TV brands. It comes with easy mounting instructions, as well as all the screws and wall plugs you might need. The Turn functionality let's you turn the screen left or right up to 60 degrees (depending on TV size), to ensure the perfect viewing angle from anywhere you want to watch. The Lock Release feature clicks your TV to the wall, and ensures a secure & safe connection between the TV and the wall mount.